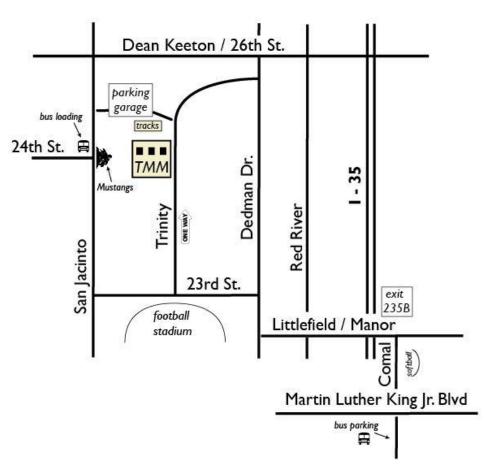

### From I-35

- 1. Exit at Manor Rd., 235B.
- 2. Turn into campus at the traffic signal, onto Manor Rd. The name of the street will change to Clyde Littlefield Dr. as you enter campus.
- 3. Turn right onto Robert Dedman Dr. at the T-intersection with the football stadium.
- 4. Turn left onto 23rd St.
- 5. Turn right onto San Jacinto Blvd.

**Buses** must drop off all passengers near the first stop sign, the intersection of San Jacinto and 24th St, and then continue bus parking across I-35 (see below). **Buses may no longer drop off passengers on Trinity St. Cars and vans** may continue to the parking garage (see below). Take the second entrance onto the ramp (up to second level). Do NOT park on the ground level.

### **Around the Museum**

From San Jacinto you will see the mustang statue and the Museum up the hill to the right. Follow the left-hand set of steps up the hill. Continue on the sidewalk to the front entrance of the Museum on Trinity St.

### **Bus Parking**

Bus parking is available across I-35, off of Comal St. south of Martin Luther King Jr. Blvd.

#### Car Parking

Parking is available at the San Jacinto Garage located at 2500 San Jacinto Blvd., just north of the Museum. The first 30 minutes are free, after that there is a fee. We regret that Texas Memorial Museum cannot validate parking. Please note: Vehicle height restriction in San

<u>Jacinto Garage is 6'11". Should you need a higher clearance, Manor Garage on the southeast corner of Dedman Dr. and Littlefield is 8' on level 1 and 7' on remaining levels.</u>